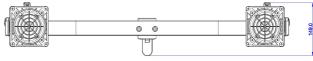

## **Product Specification**

| Product code      | CMS3116 – Silver - Regular Clamp                    |
|-------------------|-----------------------------------------------------|
| Weight capacity   | 6kg (Per Monitor)                                   |
| Max Screen Size   | 27″                                                 |
| VESA              | 75mm & 100mm VESA compliant                         |
| Movement          | Height adjustment, VESA tilt, and VESA rotate       |
| Height adjustment | Max height adjustment 275mm – Post Height 400mm     |
| Tilt              | 75 degrees up / 75 degrees down (170 degrees total) |