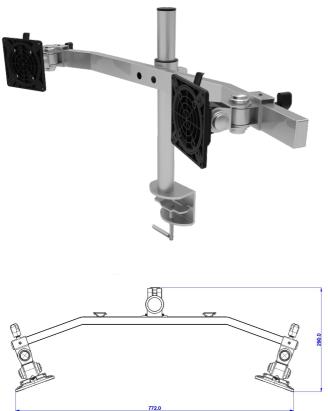

## Stream Crossbeam With Regular Clamp

## **Product Specification**

| Product code      | CMS3116 – Silver - Regular Clamp                    |
|-------------------|-----------------------------------------------------|
| Weight capacity   | 6kg (Per Monitor)                                   |
| Max Screen Size   | 27″                                                 |
| VESA              | 75mm & 100mm VESA compliant                         |
| Movement          | Height adjustment, VESA tilt, and VESA rotate       |
| Height adjustment | Max height adjustment 275mm – Post Height 400mm     |
| Tilt              | 75 degrees up / 75 degrees down (170 degrees total) |

## Additional Information

Crossbeam solution for two monitors with quick release

Quick and easy set up

Easy disassembly aids recycling

98% of single material is used in manufacturing

Quick Release VESA Head