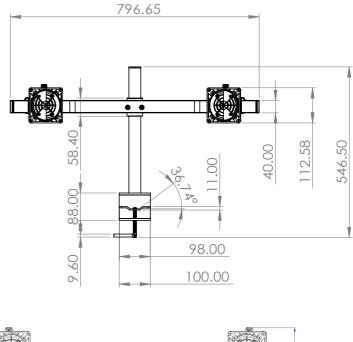

## **Product Specification**

| Product code      | CMS3116 – Silver - Regular Clamp                    |
|-------------------|-----------------------------------------------------|
| Weight capacity   | 6kg (Per Monitor)                                   |
| Max Screen Size   | 27″                                                 |
| VESA              | 75mm & 100mm VESA compliant                         |
| Movement          | Height adjustment, VESA tilt, and VESA rotate       |
| Height adjustment | Max height adjustment 275mm – Post Height 400mm     |
| Tilt              | 75 degrees up / 75 degrees down (170 degrees total) |